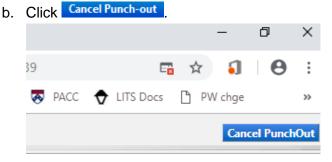

3. This screen below will appear temporarily.

| -         | đ                       | × 🖸 Punch/Sur                            | × + |                                                                                                                                                                          |
|-----------|-------------------------|------------------------------------------|-----|--------------------------------------------------------------------------------------------------------------------------------------------------------------------------|
| stand     | inni <del>a</del> Ratif | an a |     | 🗧 <mark>menning felan in a selalapat felan anter kan apa ku si bertafara dari kasin dalam melangki menerikatika peting kan kasin dari dari kasin dari dari bertak</mark> |
| 100 - 18Q | Nucer est               | and the second second                    |     | n an                                                                                                                                 |
|           |                         |                                          |     | Cancel PunchOut                                                                                                                                                          |
|           |                         |                                          |     | Redirecting to supplier. Please wait.                                                                                                                                    |
| COVY.     |                         |                                          |     |                                                                                                                                                                          |

- 4. Most users will receive a pop-up blocker alert in the top righthand corner of the screen.
  - a. Click 📑 and choose Always allow pop-up...., then click Done.

- 5. You should be back on the E-Market *Home* menu. In the *Catalog Suppliers Punchout* section of the *Mome* menu, click on the *amazon* tile again.
- 6. This screen below will appear temporarily.